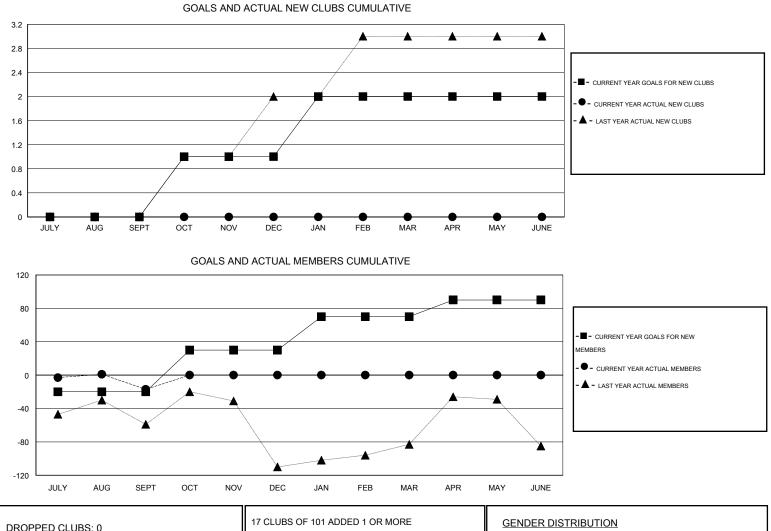

## Mahesh Pasqual GMT:

| LOCATION | INDIA |
|----------|-------|
|----------|-------|

| GMT: Mahesh Pasqual   |       |                  | LOCATIO   | LOCATION INDIA   |                  |               |                    |                                     | GMT CA 6           |                  |
|-----------------------|-------|------------------|-----------|------------------|------------------|---------------|--------------------|-------------------------------------|--------------------|------------------|
| Clubs                 |       |                  |           |                  |                  |               | Members            |                                     |                    |                  |
| RESULTS FOR 2014-2015 |       |                  |           |                  |                  | RESU          | ILTS FOR 2014-2015 |                                     |                    |                  |
| QUARTER               | 2     | NEW CLUB<br>GOAL | NEW CLUBS | DROPPED<br>CLUBS | NET<br>GAIN/LOSS | QUARTER       | NEW MEMBER<br>GOAL | CHARTER AND<br>NEW MEMBERS<br>ADDED | DROPPED<br>MEMBERS | NET<br>GAIN/LOSS |
| JULY/AUG/             | /SEPT | 0                | 0         | 0                | 0                | JULY/AUG/SEPT | -20                | 41                                  | 58                 | -17              |
| OCT/NOV/E             | DEC   | 1                | 0         | 0                | 0                | OCT/NOV/DEC   | 50                 | 0                                   | 0                  | 0                |
| JAN/FEB/M             | IAR   | 1                | 0         | 0                | 0                | JAN/FEB/MAR   | 40                 | 0                                   | 0                  | 0                |
| APR/MAY/J             | JUNE  | 0                | 0         | 0                | 0                | APR/MAY/JUNE  | 20                 | 0                                   | 0                  | 0                |

| DROPPED CLUBS: 0 |    | 17 CLUBS OF 101 ADDED 1 OR MORE          | GENDER DISTRIBUTION   |                |     |
|------------------|----|------------------------------------------|-----------------------|----------------|-----|
|                  |    | NEW MEMBERS                              | MALE                  | 3,113 (95.00%) |     |
|                  |    |                                          | FEMALE                | 164 (5.00%)    |     |
| DROPPED MEMBERS  |    |                                          |                       |                |     |
| DECEASED         | 4  |                                          |                       |                |     |
| CLUB CANCELLED   | 0  | CLICK HERE FOR HEALTH<br>ASSESSMENT DATA | FAMILY UNIT MEMBERS   | 336            |     |
| OTHER            | 54 |                                          | HEAD OF HOUSEHOLD     |                | 162 |
| TOTAL            | 58 |                                          | NON-HEAD OF HOUSEHOLD |                |     |
|                  |    | _                                        |                       |                |     |